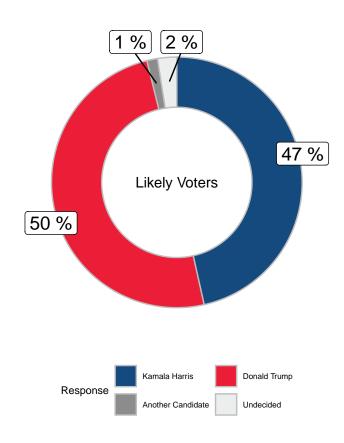

If the election for President were held today, and the candidates were Kamala Harris and Donald Trump, which candidate would you support? (likely voters)

|                      |       | Ge   | ender  | Ag    | e   |
|----------------------|-------|------|--------|-------|-----|
|                      | Total | Male | Female | 18-49 | 50+ |
| Kamala Harris        | -     | -    | -      | -     | -   |
| Donald Trump         | -     | -    | -      | -     | -   |
| Another Candidate    | -     | -    | -      | -     | -   |
| Undecided            | -     | -    | -      | -     | -   |
| Unweighted Frequency | 1040  | 478  | 539    | 292   | 743 |
| Weighted Frequency   | 1040  | 508  | 528    | 428   | 612 |