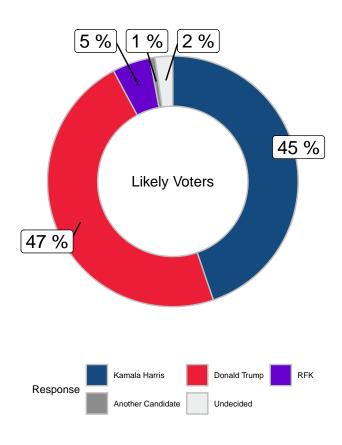

If the election for President were held today, and the candidates were Kamala Harris, Donald Trump and RFK Jr, which candidate would you support? (likely voters)

|                      |       | Ge   | ender  | Ag    | е   |
|----------------------|-------|------|--------|-------|-----|
|                      | Total | Male | Female | 18-49 | 50+ |
| Kamala Harris        | -     | -    | -      | -     | -   |
| Donald Trump         | -     | -    | -      | -     | -   |
| RFK                  | -     | -    | -      | -     | -   |
| Another Candidate    | -     | -    | -      | -     | -   |
| Undecided            | -     | -    | -      | -     | -   |
| Unweighted Frequency | 1040  | 478  | 539    | 292   | 743 |
| Weighted Frequency   | 1040  | 508  | 528    | 428   | 612 |