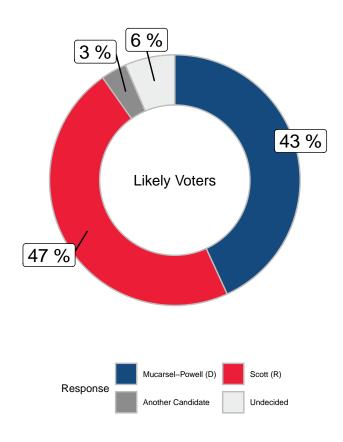

If the election for Senate were held today, and the candidates were Debbie Mucarsel-Powell representing the Democratic Party and Rick Scott representing the Republican Party? (likely voters)

|                      |       | Ge   | ender  | Age   |     |  |
|----------------------|-------|------|--------|-------|-----|--|
|                      | Total | Male | Female | 18-49 | 50+ |  |
| Mucarsel-Powell (D)  | -     | -    | -      | -     | -   |  |
| Scott (R)            | -     | -    | -      | -     | -   |  |
| Another Candidate    | -     | -    | -      | -     | -   |  |
| Undecided            | -     | -    | -      | -     | -   |  |
| Unweighted Frequency | 1040  | 478  | 539    | 292   | 743 |  |
| Weighted Frequency   | 1040  | 508  | 528    | 428   | 612 |  |