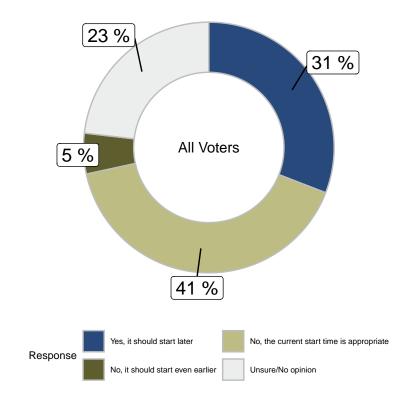

# Do you think the school year in Florida begins too early? (all voters)

|                                           |       | Ge   | ender  | Ag    | е   |
|-------------------------------------------|-------|------|--------|-------|-----|
|                                           | Total | Male | Female | 18-49 | 50+ |
| Yes, it should start later                | -     | -    | -      | -     | -   |
| No, the current start time is appropriate | -     | -    | -      | -     | -   |
| No, it should start even earlier          | -     | -    | -      | -     | -   |
| Unsure/No opinion                         | -     | -    | -      | -     | -   |
| Unweighted Frequency                      | 1055  | 489  | 548    | 302   | 753 |
| Weighted Frequency                        | 1055  | 515  | 535    | 437   | 618 |