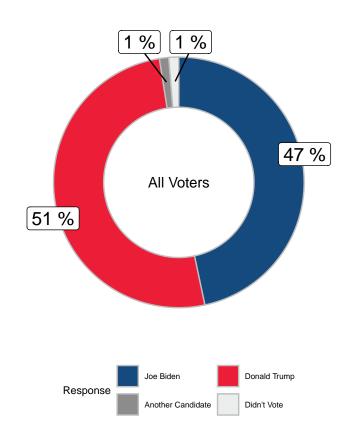

In the most recent Presidential election (November 2020) which party did you vote for in the Presidential election? (all voters)

|                      |       | Ge   | ender  | Ag    | e   |
|----------------------|-------|------|--------|-------|-----|
|                      | Total | Male | Female | 18-49 | 50+ |
| Joe Biden            | -     | -    | -      | -     | -   |
| Donald Trump         | -     | -    | -      | -     | -   |
| Another Candidate    | -     | -    | -      | -     | -   |
| Didn't Vote          | -     | -    | -      | -     | -   |
| Unweighted Frequency | 1055  | 489  | 548    | 302   | 753 |
| Weighted Frequency   | 1055  | 515  | 535    | 437   | 618 |