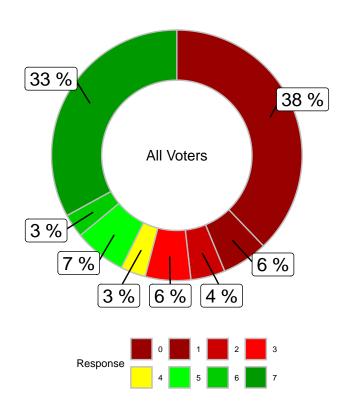

In the past week, how many days did you listen to news or news discussion on the radio? (all voters)

|                      |       | Ge   | ender  | Ag    | e   |
|----------------------|-------|------|--------|-------|-----|
|                      | Total | Male | Female | 18-49 | 50+ |
| 0                    | -     | -    | -      | -     | -   |
| 1                    | -     | -    | -      | -     | -   |
| 2                    | -     | -    | -      | -     | -   |
| 3                    | -     | -    | -      | -     | -   |
| 4                    | -     | -    | -      | -     | -   |
| 5                    | -     | -    | -      | -     | -   |
| 6                    | -     | -    | -      | -     | -   |
| 7                    | -     | -    | -      | -     | -   |
| Unweighted Frequency | 1055  | 489  | 548    | 302   | 753 |
| Weighted Frequency   | 1055  | 515  | 535    | 437   | 618 |