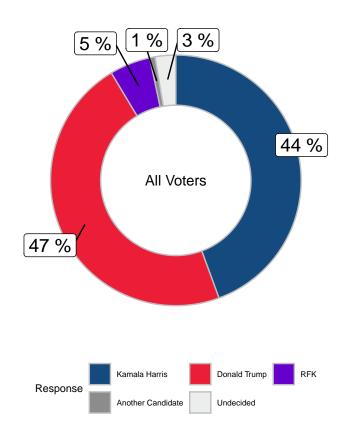

If the election for President were held today, and the candidates were Kamala Harris, Donald Trump and RFK Jr, which candidate would you support? (all voters)

|                                         |              | Ge         | ender      | Ag         | e          |
|-----------------------------------------|--------------|------------|------------|------------|------------|
|                                         | Total        | Male       | Female     | 18-49      | 50+        |
| Kamala Harris                           | -            | -          | -          | -          | -          |
| Donald Trump                            | -            | -          | -          | -          | -          |
| RFK                                     | -            | -          | -          | -          | -          |
| Another Candidate                       | -            | -          | -          | -          | -          |
| Undecided                               | -            | -          | -          | -          | -          |
| Unweighted Frequency Weighted Frequency | 1055<br>1055 | 489<br>515 | 548<br>535 | 302<br>437 | 753<br>618 |