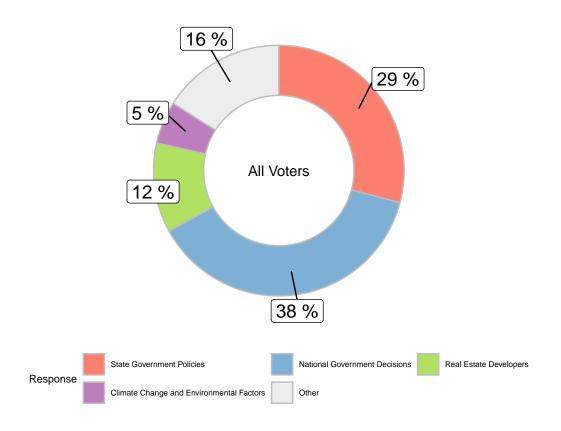

# In your opinion, who bears the most responsibility for the high cost of living in Florida? (all voters)

|                                          |       | Ge   | ender  | Ag    | е   |
|------------------------------------------|-------|------|--------|-------|-----|
|                                          | Total | Male | Female | 18-49 | 50+ |
| State Government Policies                | -     | -    | -      | -     | -   |
| National Government Decisions            | -     | -    | -      | -     | -   |
| Real Estate Developers                   | -     | -    | -      | -     | -   |
| Climate Change and Environmental Factors | -     | -    | -      | -     | -   |
| Other                                    | -     | -    | -      | -     | -   |
| Unweighted Frequency                     | 1055  | 489  | 548    | 302   | 753 |
| Weighted Frequency                       | 1055  | 515  | 535    | 437   | 618 |