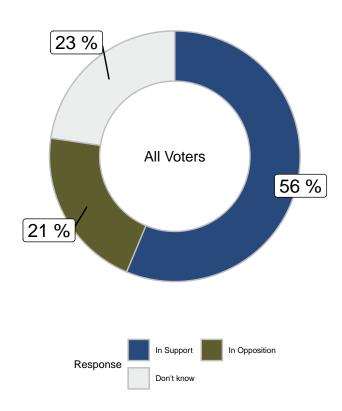

On the upcoming ballot amendment 3, which would legalize marijuana for adults 21 years and older, which way are you considering voting? (all voters)

|                      |       | Ge   | ender  | Ag    | е   |
|----------------------|-------|------|--------|-------|-----|
|                      | Total | Male | Female | 18-49 | 50+ |
| In Support           | -     | -    | -      | -     | -   |
| In Opposition        | -     | -    | -      | -     | -   |
| Don't know           | -     | -    | -      | -     | -   |
| Unweighted Frequency | 1055  | 489  | 548    | 302   | 753 |
| Weighted Frequency   | 1055  | 515  | 535    | 437   | 618 |