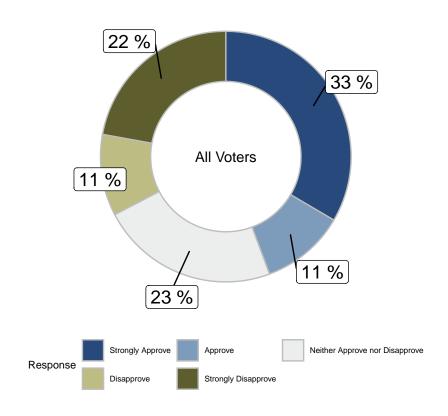

## Do you approve or disapprove of the selection of Tim Walz as the Democratic Nominee for Vice President? (all voters)

|                                         |              | Ge         | ender      | Ag         | е          |
|-----------------------------------------|--------------|------------|------------|------------|------------|
|                                         | Total        | Male       | Female     | 18-49      | 50+        |
| Strongly Approve                        | -            | -          | -          | -          | -          |
| Approve                                 | -            | -          | -          | -          | -          |
| Neither Approve nor Disapprove          | -            | -          | -          | -          | -          |
| Disapprove                              | -            | -          | -          | -          | -          |
| Strongly Disapprove                     | -            | -          | -          | -          | -          |
| Unweighted Frequency Weighted Frequency | 1055<br>1055 | 489<br>515 | 548<br>535 | 302<br>437 | 753<br>618 |