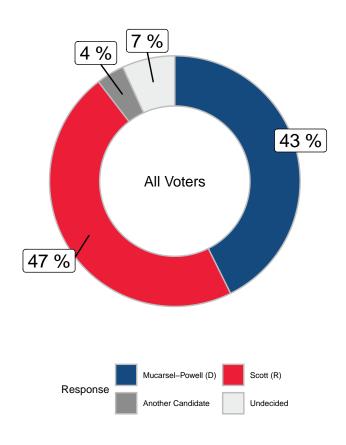

If the election for Senate were held today, and the candidates were Debbie Mucarsel-Powell representing the Democratic Party and Rick Scott representing the Republican Party? (all voters)

|                      |       | Ge   | ender  | Age   |     |  |
|----------------------|-------|------|--------|-------|-----|--|
|                      | Total | Male | Female | 18-49 | 50+ |  |
| Mucarsel-Powell (D)  | -     | -    | -      | -     | -   |  |
| Scott (R)            | -     | -    | -      | -     | -   |  |
| Another Candidate    | -     | -    | -      | -     | -   |  |
| Undecided            | -     | -    | -      | -     | -   |  |
| Unweighted Frequency | 1055  | 489  | 548    | 302   | 753 |  |
| Weighted Frequency   | 1055  | 515  | 535    | 437   | 618 |  |