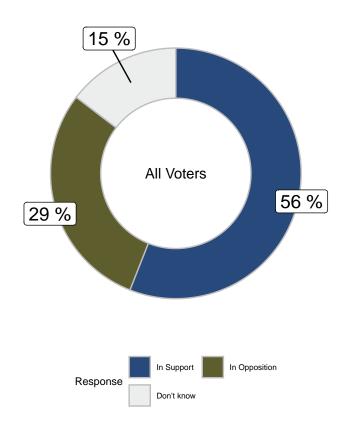

On the upcoming ballot amendment 3, which would legalize marijuana for adults 21 years and older, which way are you considering voting? (all voters)

|                      |       | Ge   | ender  | Ag    | е   |
|----------------------|-------|------|--------|-------|-----|
|                      | Total | Male | Female | 18-49 | 50+ |
| In Support           | -     | -    | -      | -     | -   |
| In Opposition        | -     | -    | -      | -     | -   |
| Don't know           | -     | -    | -      | -     | -   |
| Unweighted Frequency | 1055  | 489  | 548    | 302   | 753 |
| Weighted Frequency   | 1055  | 515  | 535    | 437   | 618 |