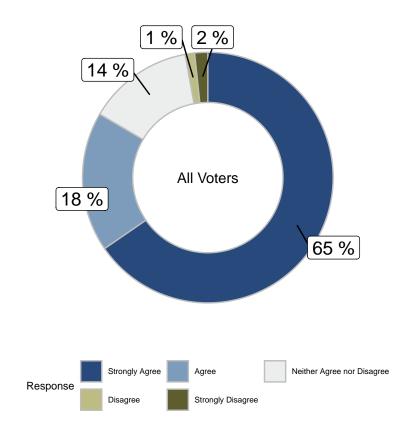

## Cities and counties in Florida should be allowed to require heat and water breaks for outdoor workers: (all voters)

|                            |       | Ge   | ender  | Ag    | е   |
|----------------------------|-------|------|--------|-------|-----|
|                            | Total | Male | Female | 18-49 | 50+ |
| Strongly Agree             | -     | -    | -      | -     | -   |
| Agree                      | -     | -    | -      | -     | -   |
| Neither Agree nor Disagree | -     | -    | -      | -     | -   |
| Disagree                   | -     | -    | -      | -     | -   |
| Strongly Disagree          | -     | -    | -      | -     | -   |
| Unweighted Frequency       | 1055  | 489  | 548    | 302   | 753 |
| Weighted Frequency         | 1055  | 515  | 535    | 437   | 618 |